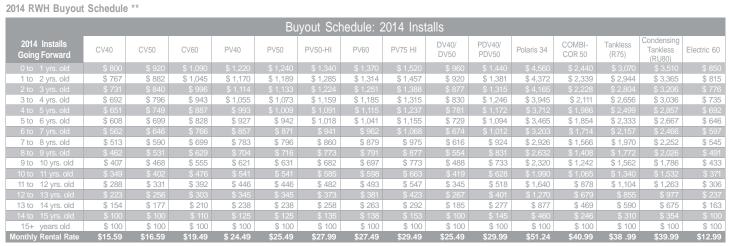

### 2014 RWH Buyout Schedule \*\*

| Buyout Schedule: 2014 Installs |         |         |          |          |          |          |          |          |               |                 |            |                  |                   |                                  |             |
|--------------------------------|---------|---------|----------|----------|----------|----------|----------|----------|---------------|-----------------|------------|------------------|-------------------|----------------------------------|-------------|
| 2014 Installs<br>Going Forward | CV40    | CV50    | CV60     | PV40     | PV50     | PV50-HI  | PV60     | PV75 HI  | DV40/<br>DV50 | PDV40/<br>PDV50 | Polaris 34 | COMBI-<br>COR 50 | Tankless<br>(R75) | Condensing<br>Tankless<br>(RU80) | Electric 60 |
| 0 to 1 yrs. old                |         |         |          |          |          |          |          |          |               |                 |            |                  |                   |                                  | \$ 850      |
| 1 to 2 yrs. old                | \$ 767  | \$ 882  | \$ 1,045 | \$ 1,170 | \$1,189  | \$ 1,285 | \$ 1,314 | \$ 1,457 | \$ 920        | \$ 1,381        | \$ 4,372   | \$ 2,339         | \$ 2,944          | \$ 3,365                         | \$ 815      |
| 2 to 3 yrs. old                |         |         |          |          |          |          |          |          |               |                 |            |                  |                   |                                  | \$ 776      |
| 3 to 4 yrs. old                | \$ 692  | \$ 796  | \$ 943   | \$ 1,055 | \$ 1,073 | \$ 1,159 | \$ 1,185 | \$ 1,315 | \$ 830        | \$ 1,246        | \$ 3,945   | \$ 2,111         | \$ 2,656          | \$ 3,036                         | \$ 735      |
| 4 to 5 yrs. old                |         |         |          |          |          |          |          |          |               |                 |            |                  |                   |                                  | \$ 692      |
| 5 to 6 yrs. old                | \$ 608  | \$ 699  | \$ 828   | \$ 927   | \$ 942   | \$ 1,018 | \$ 1,041 | \$ 1,155 | \$ 729        | \$ 1,094        | \$ 3,465   | \$ 1,854         | \$ 2,333          | \$ 2,667                         | \$ 646      |
| 6 to 7 yrs. old                |         |         |          |          |          |          |          |          |               |                 |            |                  |                   |                                  | \$ 597      |
| 7 to 8 yrs. old                | \$ 513  | \$ 590  | \$ 699   | \$ 783   | \$ 796   | \$ 860   | \$ 879   | \$ 975   | \$ 616        | \$ 924          | \$ 2,926   | \$ 1,566         | \$ 1,970          | \$ 2,252                         | \$ 545      |
| 8 to 9 yrs. old                |         |         |          |          |          |          |          |          |               |                 |            |                  |                   |                                  | \$ 491      |
| 9 to 10 yrs. old               | \$ 407  | \$ 468  | \$ 555   | \$ 621   | \$ 631   | \$ 682   | \$ 697   | \$ 773   | \$ 488        | \$ 733          | \$ 2,320   | \$ 1,242         | \$ 1,562          | \$ 1,786                         | \$ 433      |
| 10 to 11 yrs. old              |         |         |          |          |          |          |          |          |               |                 |            |                  |                   |                                  | \$ 371      |
| 11 to 12 yrs. old              | \$ 288  | \$ 331  | \$ 392   | \$ 446   | \$ 446   | \$ 482   | \$ 493   | \$ 547   | \$ 345        | \$ 518          | \$ 1,640   | \$ 878           | \$ 1,104          | \$ 1,263                         | \$ 306      |
| 12 to 13 yrs. old              |         |         |          |          |          |          |          |          |               |                 |            |                  |                   |                                  | \$ 237      |
| 13 to 14 yrs. old              | \$ 154  | \$ 177  | \$ 210   | \$ 238   | \$ 238   | \$ 258   | \$ 263   | \$ 292   | \$ 185        | \$ 277          | \$ 877     | \$ 469           | \$ 590            | \$ 675                           | \$ 163      |
| 14 to 15 yrs. old              |         |         |          |          |          |          |          |          |               |                 |            |                  |                   |                                  | \$ 100      |
| 15+ years old                  | \$ 100  | \$ 100  | \$ 100   | \$ 100   | \$ 100   | \$ 100   | \$ 100   | \$ 100   | \$ 100        | \$ 100          | \$ 100     | \$ 100           | \$ 100            | \$ 100                           | \$ 100      |
| Monthly Rental Rate            | \$15.59 | \$16.59 | \$19.49  | \$ 24.49 | \$25.49  | \$27.99  | \$27.49  | \$29.49  | \$25.49       | \$29.99         | \$51.24    | \$40.99          | \$38 .99          | \$39.99                          | \$12.99     |

All tank sizes in U.S. Gallons. 1 U.S. Gallon = 0.8327 Imperial Gallons = 3.7854 Litres. Please allow 30-90 days to see credits/charges to your bill. \*\* The chart shows prices for almost all types of EnerCare Rental Heaters. If your water heater is not covered or if you are unsure of the type or install data, please call us at 1-877-334-1846.